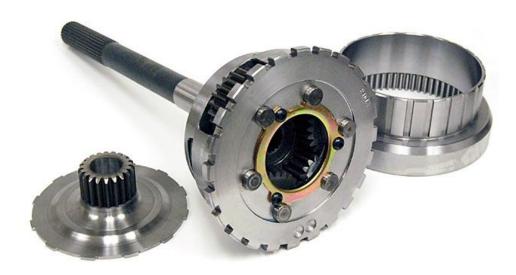

## ATI Unveils New Bolt Together 1.64 and 1.66 High HP Powerglide Gear Sets

ATI is proud to introduce new 1.64 and 1.66 ratio, straight cut, Vasco gear sets for Powerglide Transmissions. These new gear sets accept OEM Powerglide 19-spline input shafts and have an OEM sized Powerglide output shaft. No case machining needed, accepts up to 5 OEM sized reverse clutches, and no other special parts needed for installation. A lightweight billet Aluminum carrier is an available option and saves over 2 lbs! Each gear set comes complete with Flange and Reverse Ring Gear and are available in both standard 28-inch lengths and as an 18-inch shorty. ATI warranties these gear sets for 2 years against failure and they are available for \$1495.

```
#204885V – 1.64 Vasco Gear Set – 18"
#204886V – 1.64 Vasco Gear Set – 28"
#204896V – 1.66 Vasco Gear Set – 18"
```

#204897V - 1.66 Vasco Gear Set - 28"

ATI Performance Products, Inc. is located in Baltimore, MD, and specializes in producing and maintaining high performance products for street and strip applications. Over the years ATI has earned a reputation for its superior technology, attention to detail, and rigorous testing under race conditions. For more information, visit <a href="https://www.atiracing.com">www.atiracing.com</a> or call 866-203-5094.